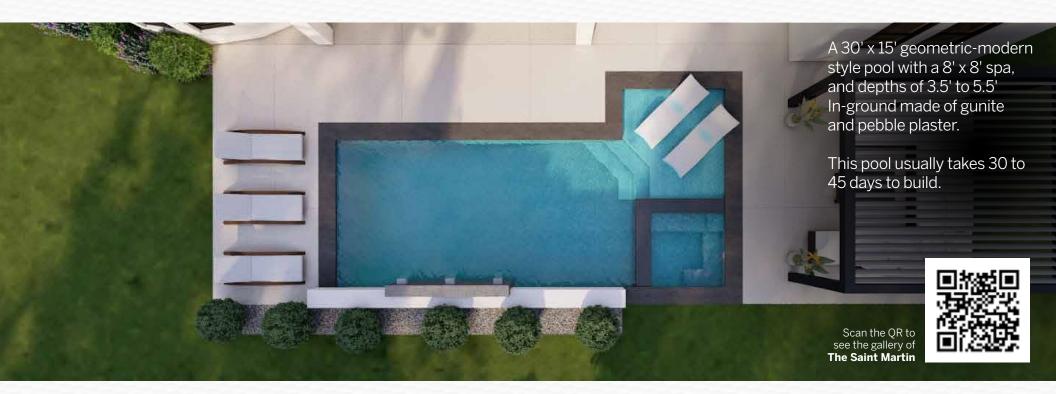

# THE SAINT MARTIN

#### **Features**

- ·Heated Spa
- •Two-levels raised wall
- •3 waterfall scuppers
- Color LED lights

- Automation system (with mobile app)
- ·Spa jets with blower
- Tanning ledge/Splash pad
- •Up to 400sf of cool deck

### What you can choose

- Porcelain tiles for the waterline
- ·Water/plaster color
- Color of the deck