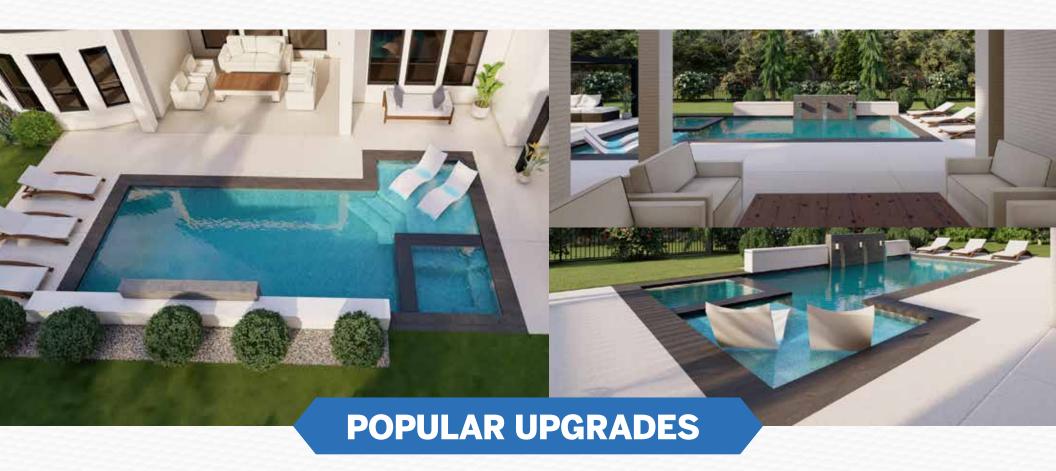

# THE SAINT MARTIN



#### **Features**

- ·Heated Spa
- •Two-levels raised wall
- •3 waterfall scuppers
- Color LED lights

- Automation system (with mobile app)
- ·Spa jets with blower
- Tanning ledge/Splash pad
- •Up to 400sf of cool deck

### What you can choose

- Porcelain tiles for the waterline
- ·Water/plaster color
- Color of the deck



# **THE SAINT MARTIN**





### Travertine Deck

Upgrade from Cool-Deck to Travertine pavers for a more luxurious look.



#### **Pool Heater**

Upgrade from 150k BTU to a 400k BTU heater that warms up the entire pool.



#### **Glass Tile**

If you prefer, you can upgrade the ceramic tiles to glass tiles.